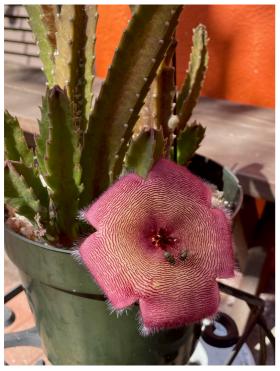

# **Member photos**

Stapelia gigantea by Debra Bushweit Galliani

*Aloe camperii* by Debra Bushweit Galliani

Lithops hookeri var. lutea by Maria Capaldo

What's in your sarden?