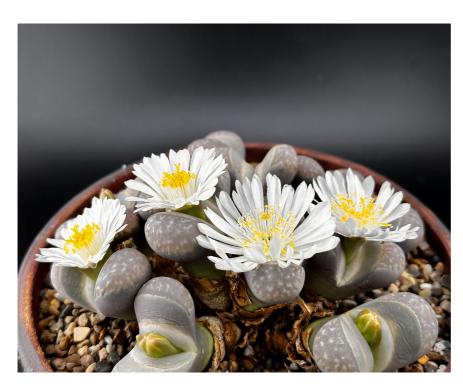

# **Member photos**

Stapelia gigantea by Debra Bushweit Galliani

*Aloe camperii* by Debra Bushweit Galliani

Lithops hookeri var. lutea by Maria Capaldo

What's in your sarden?